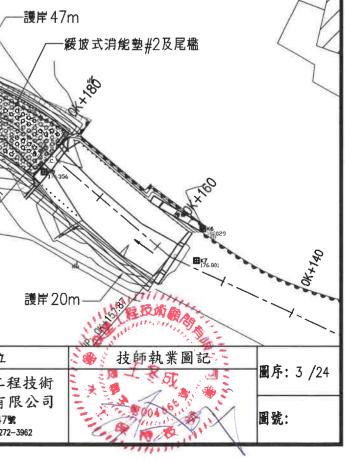

| ·    |             |            |         |        | IP資料表 | Ę      |      |           |           |           |
|------|-------------|------------|---------|--------|-------|--------|------|-----------|-----------|-----------|
| IP   | 縱座標N        | 橫座標E       | 偏角の     | 半任R    | 切線長工  | 曲線長CL  | 矢距SL | BC48%     | MC489     | EC藝號      |
| IP1  | 2752902.015 | 284281.229 | 23.1874 | 10.000 | 2.05  | 4.047  | 0.21 | 0K+001.59 | 0K+003.61 | 0K+005.63 |
| IP2  | 2752930.534 | 284288.713 | 26.9508 | 20.000 | 4.79  | 9.408  | 0.57 | 0K+028.27 | 0K+032.98 | 0K+037.68 |
| IP3  | 2752977.465 | 284286.683 | 31.7126 | 20.000 | 5.68  | 11.070 | 0.79 | 0K+074.40 | 0K+079.93 | 0K+085.47 |
| IP4  | 2753002.498 | 284302.518 | 97.7016 | 10.000 | 11.44 | 17.052 | 5.20 | 0K+097.97 | 0K+106.49 | 0K+115.02 |
| IP5  | 2753051.787 | 284221.915 | 65.6304 | 30.000 | 19.34 | 34.364 | 5.70 | 0K+179.61 | 0K+196.79 | 0K+213.97 |
| IP6  | 2753033.174 | 284182.255 | 86.5021 | 10.000 | 9,41  | 15.097 | 3.73 | 0K+229.03 | 0K+236.58 | 0K+244.13 |
| IP7  | 2753047.591 | 284174.382 | 42.1634 | 10.000 | 3.86  | 7.359  | 0.72 | 0K+247.29 | 0K+250.97 | 0K+254.65 |
| IP8  | 2753059.345 | 284177.210 | 15.8733 | 40.000 | 5.58  | 11.082 | 0.39 | 0K+257.31 | 0K+262.85 | 0K+268.39 |
| IP9  | 2753074.830 | 284185.934 | 19.0024 | 50.000 | 8.37  | 16.583 | 0.70 | 0K+272.22 | 0K+280.51 | 0K+288.80 |
| IP10 | 2753081.619 | 284193.581 | 11.1622 | 15.000 | 1.47  | 2.922  | 0.07 | 0K+289.19 | 0K+290.65 | 0K+292.12 |

日

6.結束工1座

 BC: 0K+25
 0+270結束I
 0+270結束I
 0+205固床IB#2

 EC: 0K+25
 0
 0
 1
 0
 205固床IB#2

 EC: 0K+25
 0
 0
 1
 0
 0
 0

 EC: 0K+25
 0
 0
 1
 0
 0
 0
 0

 EC: 0K+25
 0
 0
 0
 1
 0
 0
 0
 0
 0
 0
 0
 0
 0
 0
 0
 0
 0
 0
 0
 0
 0
 0
 0
 0
 0
 0
 0
 0
 0
 0
 0
 0
 0
 0
 0
 0
 0
 0
 0
 0
 0
 0
 0
 0
 0
 0
 0
 0
 0
 0
 0
 0
 0
 0
 0
 0
 0
 0
 0
 0
 0
 0
 0
 0
 0
 0
 0
 0
 0
 0
 0
 0
 0

+320

0+245固床IB#3 護岸60m -0+220固床IA#1 -0+220固床IA#1 -0+220固床IA#1

|                   | 工程名稱:虎豹坑上游野溪災害 | 5防治工程     | 高能处理 | 🕼 森堡工程技術                                                                 |
|-------------------|----------------|-----------|------|--------------------------------------------------------------------------|
| ≩圖:<br>3期:112年02月 | 圖名:現況測量圖       | 比例尺:1/500 |      | ▶Jample 顧問有限公司<br>地址:新北市板編區建國街47號<br>TEL:(02)2272-3969 FAX:(02)2272-3962 |
|                   |                |           | 14   |                                                                          |