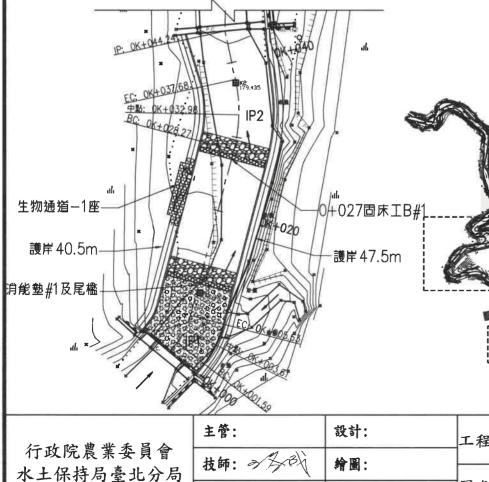

| ·    |             |            |         |        | IP資料表 | Ę      |      |           |           |           |
|------|-------------|------------|---------|--------|-------|--------|------|-----------|-----------|-----------|
| IP   | 縱座標N        | 橫座標E       | 偏角の     | 半任R    | 切線長工  | 曲線長CL  | 矢距SL | BC48%     | MC489     | EC藝號      |
| IP1  | 2752902.015 | 284281.229 | 23.1874 | 10.000 | 2.05  | 4.047  | 0.21 | 0K+001.59 | 0K+003.61 | 0K+005.63 |
| IP2  | 2752930.534 | 284288.713 | 26.9508 | 20.000 | 4.79  | 9.408  | 0.57 | 0K+028.27 | 0K+032.98 | 0K+037.68 |
| IP3  | 2752977.465 | 284286.683 | 31.7126 | 20.000 | 5.68  | 11.070 | 0.79 | 0K+074.40 | 0K+079.93 | 0K+085.47 |
| IP4  | 2753002.498 | 284302.518 | 97.7016 | 10.000 | 11.44 | 17.052 | 5.20 | 0K+097.97 | 0K+106.49 | 0K+115.02 |
| IP5  | 2753051.787 | 284221.915 | 65.6304 | 30.000 | 19.34 | 34.364 | 5.70 | 0K+179.61 | 0K+196.79 | 0K+213.97 |
| IP6  | 2753033.174 | 284182.255 | 86.5021 | 10.000 | 9,41  | 15.097 | 3.73 | 0K+229.03 | 0K+236.58 | 0K+244.13 |
| IP7  | 2753047.591 | 284174.382 | 42.1634 | 10.000 | 3.86  | 7.359  | 0.72 | 0K+247.29 | 0K+250.97 | 0K+254.65 |
| IP8  | 2753059.345 | 284177.210 | 15.8733 | 40.000 | 5.58  | 11.082 | 0.39 | 0K+257.31 | 0K+262.85 | 0K+268.39 |
| IP9  | 2753074.830 | 284185.934 | 19.0024 | 50.000 | 8.37  | 16.583 | 0.70 | 0K+272.22 | 0K+280.51 | 0K+288.80 |
| IP10 | 2753081.619 | 284193.581 | 11.1622 | 15.000 | 1.47  | 2.922  | 0.07 | 0K+289.19 | 0K+290.65 | 0K+292.12 |

日

6.結束工1座

 BC: 0K+25
 0+270結束I
 0+270結束I
 0+205固床IB#2

 EC: 0K+25
 0
 0
 1
 0
 205固床IB#2

 EC: 0K+25
 0
 0
 1
 0
 0
 0

 EC: 0K+25
 0
 0
 1
 0
 0
 0
 0

 EC: 0K+25
 0
 0
 0
 1
 0
 0
 0
 0
 0
 0
 0
 0
 0
 0
 0
 0
 0
 0
 0
 0
 0
 0
 0
 0
 0
 0
 0
 0
 0
 0
 0
 0
 0
 0
 0
 0
 0
 0
 0
 0
 0
 0
 0
 0
 0
 0
 0
 0
 0
 0
 0
 0
 0
 0
 0
 0
 0
 0
 0
 0
 0
 0
 0
 0
 0
 0
 0
 0
 0
 0
 0
 0
 0

+320

0+245固床IB#3 護岸60m -0+220固床IA#1 -0+220固床IA#1 -0+220固床IA#1

|                   | 工程名稱:虎豹坑上游野溪災害 | 5防治工程     | 高能处理 | 🕼 森堡工程技術                                                                 |
|-------------------|----------------|-----------|------|--------------------------------------------------------------------------|
| ≩圖:<br>3期:112年02月 | 圖名:現況測量圖       | 比例尺:1/500 |      | ▶Jample 顧問有限公司<br>地址:新北市板編區建國街47號<br>TEL:(02)2272-3969 FAX:(02)2272-3962 |
|                   |                |           | 14   |                                                                          |