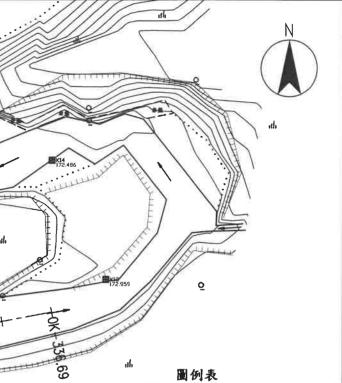

|      | 控制點坐         | 標高程表        |         |
|------|--------------|-------------|---------|
| 點號名稱 | 縱坐標          | 橫坐標         | 高程      |
| K1   | 2752907.000  | 284283.000  | 180.000 |
| K2   | 2752934, 783 | 284287.733  | 179.435 |
| K3   | 2752942.435  | 284292.722  | 182.462 |
| K4   | 2752973.348  | 284291.218  | 182.091 |
| K5   | 2752995.963  | 284306.289  | 180.736 |
| K6   | 2753028.795  | 284257.609  | 180.029 |
| K7   | 2753024.573  | 284256.779  | 176.801 |
| K8   | 2753036.329  | 284236.530  | 176.356 |
| K9   | 2753047.934  | 284222.514  | 175.476 |
| K10  | 2753035.847  | 284176.836  | 174.803 |
| K11  | 2753054.201  | 284176.207  | 174.064 |
| K12  | 2753085.058  | 284196.200  | 173.497 |
| K13  | 2753099.062  | 284244. 323 | 172.959 |
| K14  | 2753114.810  | 284237.194  | 172.486 |
| K15  | 2753122.076  | 284211.375  | 171.766 |

| 圖示           | 地物名稱   | 圖示     | 地物名稱 |
|--------------|--------|--------|------|
|              | 地類界    | $\phi$ | 告示牌  |
|              | 土炭     | P.C.   | PC路面 |
| <del>,</del> | PC措主编  | 1 Ili  | 草地   |
|              | 田埂     | 分      | 竹林   |
| ₩            | 明溝     | O O    | 獨立樹  |
|              | 結構線    | (石)    | 大石   |
| (170.00)     | 大石高程   |        | 河川流向 |
| <b>æ</b>     | 導線點    | 170    | 計曲線  |
|              | 照片拍攝位量 | 171    | 首曲線  |

| 圖示                  | 地物名稱   | 圖示       | 地物名稱 |
|---------------------|--------|----------|------|
| ******              | 地類界    | $\oplus$ | 告示牌  |
| <del>11111717</del> | 土崁     | P.C.     | PC路面 |
| -indexisting        | PC措土牆  | alli     | 草地   |
|                     | 田埂     | 个        | 竹林   |
|                     | 明溝     | 0        | 獨立樹  |
|                     | 結構線    | (石)      | 大石   |
| (170.00)            | 大石高程   |          | 河川流向 |
| Ð                   | 導線點    | 170      | 計曲線  |
|                     | 照片拍攝位置 | 171      | 首曲線  |